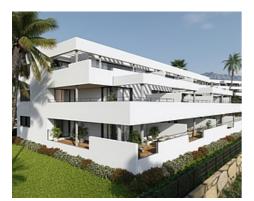

## **Location: Casares**

This is a complex of 47 apartments with 1, 2 and 3 bedrooms. Each apartment has a garage and storage room.

Gated community with swimming pool, gardens and children's playground. The design • Built Size: 88 - 120 m<sup>2</sup> of this development succeeds in integrating the construction with its surroundings, taking full advantage of the topography of the plot to allow for breathtaking 360° views of the sea and the mountains.

All the homes have equipped kitchens, large terraces and high quality features such as hot water by aerothermics and pre-installation for charging electric vehicles. Ground floor apartments with private garden.