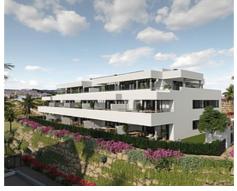

## **Location: Casares**

This is a complex of 47 apartments with 1, 2 and 3 bedrooms. Each apartment has a garage and storage room.

Gated community with swimming pool, gardens and children's playground. The design • Built Size: 88 - 120 m<sup>2</sup> of this development succeeds in integrating the construction with its surroundings, taking full advantage of the topography of the plot to allow for breathtaking 360° views of the sea and the mountains.

All the homes have equipped kitchens, large terraces and high quality features such as hot water by aerothermics and pre-installation for charging electric vehicles. Ground floor apartments with private garden.