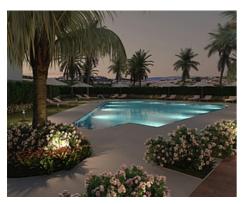

## **Location: Casares**

This is a complex of 47 apartments with 1, 2 and 3 bedrooms. Each apartment has a garage and storage room.

Gated community with swimming pool, gardens and children's playground. The design • Built Size: 88 - 120 m<sup>2</sup> of this development succeeds in integrating the construction with its surroundings, taking full advantage of the topography of the plot to allow for breathtaking 360° views of the sea and the mountains.