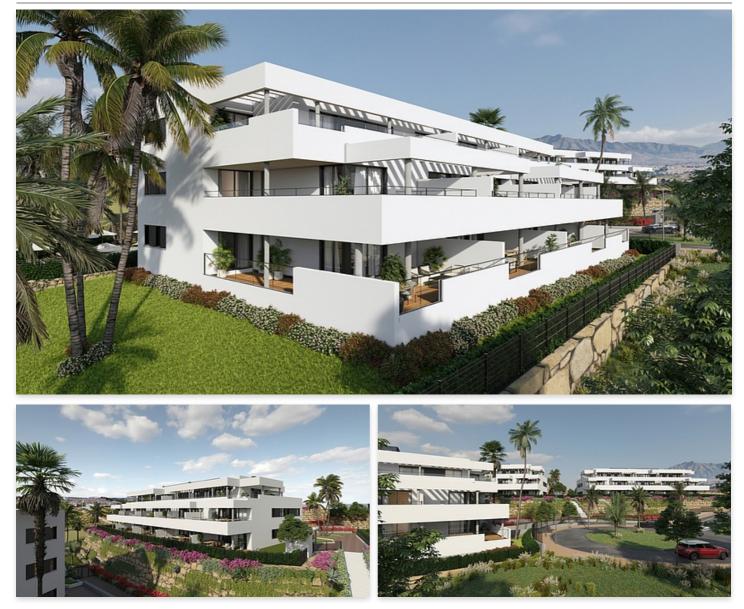

## **Location: Casares**

This is a complex of 47 apartments with 1, 2 and 3 bedrooms. Each apartment has a garage and storage room.

Gated community with swimming pool, gardens and children's playground. The design • Built Size: 88 - 120 m<sup>2</sup> of this development succeeds in integrating the construction with its surroundings, taking full advantage of the topography of the plot to allow for breathtaking 360° views of the sea and the mountains.

All the homes have equipped kitchens, large terraces and high quality features such as hot water by aerothermics and pre-installation for charging electric vehicles. Ground floor apartments with private garden.

This development is located in Casares, next to the Sierra Bermeja Nature Park and within easy reach of the picturesque towns of Manilva and Estepona on the coast or Gaucín and Genalguacil a few kilometers inland.