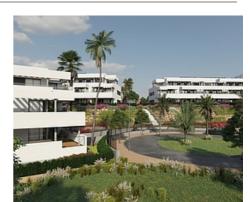

## **Location: Casares**

This is a complex of 47 apartments with 1, 2 and 3 bedrooms. Each apartment has a garage and storage room.

Gated community with swimming pool, gardens and children's playground. The design • Built Size: 88 - 120 m<sup>2</sup> of this development succeeds in integrating the construction with its surroundings, taking full advantage of the topography of the plot to allow for breathtaking 360° views of the sea and the mountains.